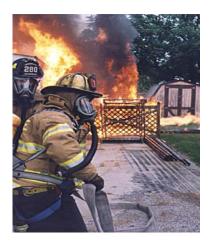

> The Rosedale Volunteer Fire Company is operated by 100% VOLUNTEERS WITH 110% COMMITMENT