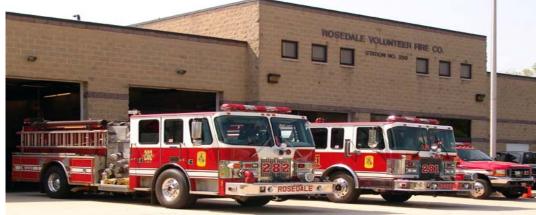

VOLUNTEERS W&NTED!!

Engine 281, Engine 282, Special unit 283, Medic 285, Brush units 284 & 286

**Volunteer Opportunities:** *Firefighters, Emergency Medical Techs, Paramedics, Administration, Associate Memberships (non-riding) and cadet programs (16-18 non-riding) also offered.* 

Place: Rosedale Volunteer Fire Company. 8037 Philadelphia Road. Rosedale, Md. 21237 Day/Time: Monday Evenings from 7pm to 8pm For more info call 410-866-4042 or visit our website at <u>WWW.ROSEDALEVFD.COM</u>